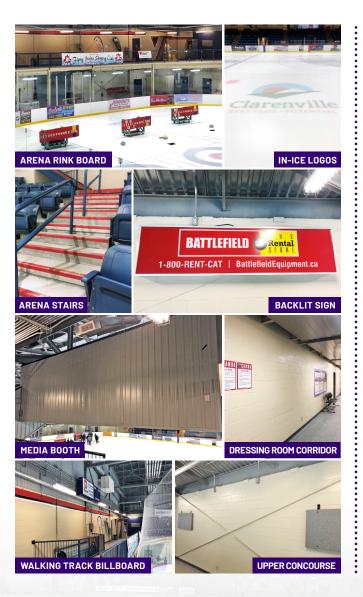

### ARENA RINK BOARD SIGNAGE (ICE LEVEL)

(34" x 96"): \$500/year (34" x 48"): \$250/year

\*Please confirm sizing and location before ordering sign\*

#### **IN-ICE LOGOS (AVAILABLE SEPTEMBER 2024)**

\$500/year

#### **AROUND THE ARENA**

Concourse Billboard (Walking Track 4' X 8'): \$550/year Concourse Backlit Sign (Illuminated 4' X 8'): \$800/year

Players Bench Banner: \$500/year

Video Monitors (Lobby Areas): \$150/year

**Poster Frames (Several Locations Large 2'X3'):** \$200/year **Poster Frames (Several Locations Small 11"X16"):** \$100/year

Stair Risers (Several Locations): Prices vary depending on size of desired ad

# **Stair Risers**

Arena stair riser advertising is an innovative way to increase brand exposure at our hockey arena and is located at both entrances to the stands.